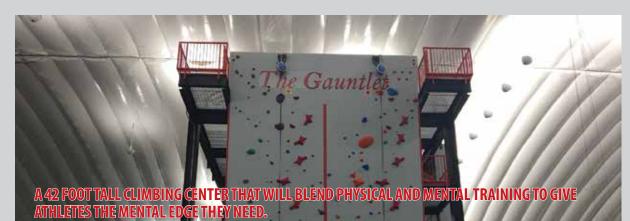

# 12 SPORTS LEADERSHIP CENTERS & THE GAUNTLET

#### THIS ONE-OF-A TRAINING ENVIRONMENT COMBINES CLIMBING AND TEAM WORKOUTS THAT REQUIRE AGILITY, FLEXIBILITY, MENTAL TOUGHNESS, INNER DRIVE, PERSONAL LEADERSHIP, AND TEAMWORK.

In keeping with our commitment to develop every aspect of the athletes and teams we serve, The Gauntlet Trainer employs curriculum based "workouts" that are designed to strengthen a wide array of critical skill sets. These include physical and mental workouts for individual athletes and teams. These workouts are designed to produce improvements and to strengthen skills. Programs include 50 minute to 6 hour long workouts and a limited number of overnight teambuilding experiences.

# **THEMES INCLUDE**

- Improving team-performance
- Mental Fortitude
- Self Coaching & Personal Accountability
- Leadership and Decision Making
- Focus, Visioning, And Goal
- Setting
- Flexibility, Strength, and Agility

Every Gauntlet workout is predesigned, and moves through a warm up, mental focus session, review of the workout goals, and an intensity phase. Timers, intentionally designed distractions, and other elements are combined to elevate the athlete or team experience, to increase stress, and to promote healthy patters of "game-time thinking".